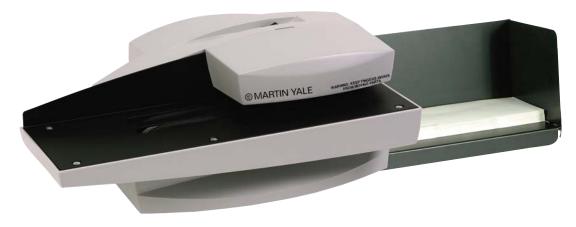

## Automatic Letter Opener

Ideal for mid-size to large businesses where moderate to higher operating speed is a must.

| 1632       |                       |
|------------|-----------------------|
| Dimensions | 19.5" x 15.5" x 7.75" |
| Weight     | 12.1 lbs.             |
| UPC Code   | 0-11991-02070-0       |

001

- Automatically feeds and opens a stack of envelopes
- Hands-free operation, just put envelopes into position and turn on
- Operates at a speed of up to 7,000 envelopes per hour
- Accepts a 1 3/4" tall stack of envelopes
- Blades are fully enclosed to protect fingers
- Catch tray folds for easy storage
- Non-skid feet