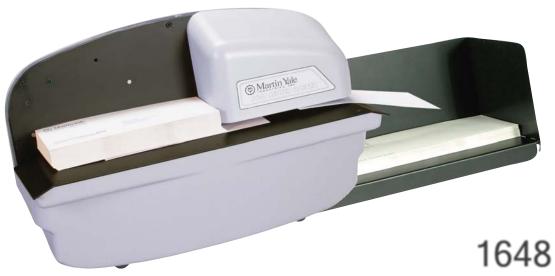

## Heavy-Duty Automatic Electric Letter Opener

Ideal for large businesses and mailrooms

| Dimensions | 17" x 10" x 9"  |
|------------|-----------------|
| Weight     | 18 lbs.         |
| UPC Code   | 0-11991-01648-2 |

- Automatically feeds and opens a stack of envelopes at high-speed
- Scraps are ejected with envelopes into side tray
- Operates at a speed of up to 12,000 envelopes per hour (No. 10)
- Opens envelopes up to 1/4" thick
- Accepts a 3" tall stack of envelopes
- Catch tray stores on back of unit when not in use saving space
- Power indicator light