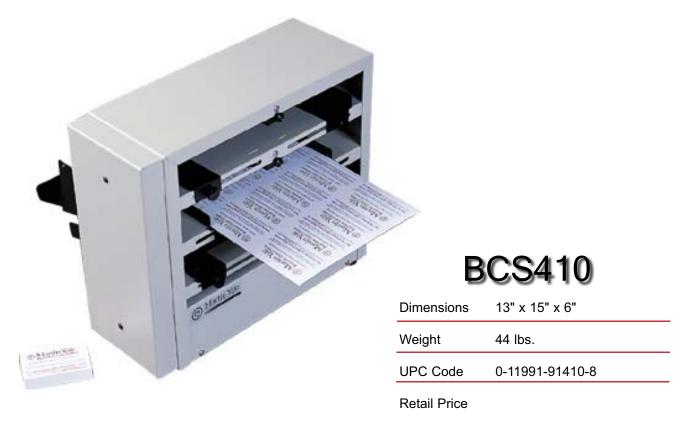

## **Business Card Slitters**

Tabletop business card slitters with score and perf options. 10up format

- Easily converts 8 1/2" x 11" sheets to finished 2" x 3 1/2" business cards with a simple two pass operation
- · Offers an extra work station for scoring and perforating
- The score and perforation station is ideal for creating tent style business cards, occasion cards, or tickets
- Cuts 8 1/2" x 11" sheets into two strips of 3 1/2" x 11" on the first pass and finishes the job by taking the 5up sheets and cutting them down to 2" x 3 1/2" cards
- Cutting blades are semi-self sharpening to allow for years of operation without sharpening or replacement
- Adjustable paper guides allow for easy set up for customized needs
- Up to 375 cards/minute
- Continuous feeding of stacks up to 5/8" thick