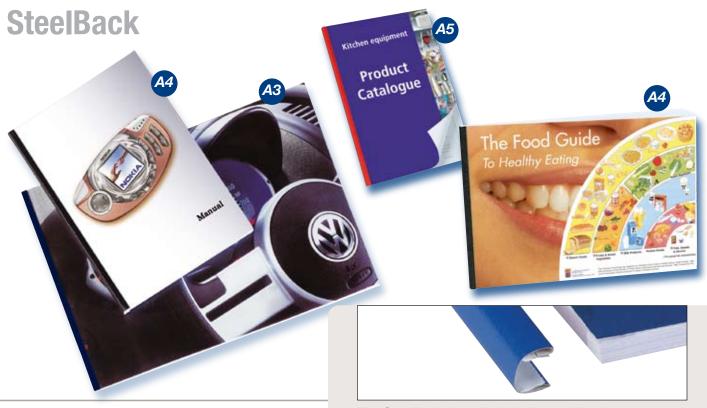

SteelBack: Cover of which you can tear off the front and back page. Use SteelBacks with the SteelBinding Covers.

The SteelBack is available in A4 and A5 size

## **Features and Benefits:**

- ✓ The steel spine guarantees a solid, durable binding.
- ✓ The U-channel ensures that every binding is strong.
- ✓ Edit your documents quickly and easily.
- ✓ Customize the impression you make on customers and prospects with a beautiful presentation.
- ✓ Professional presentation directly reflects the quality of the products and services you provide.