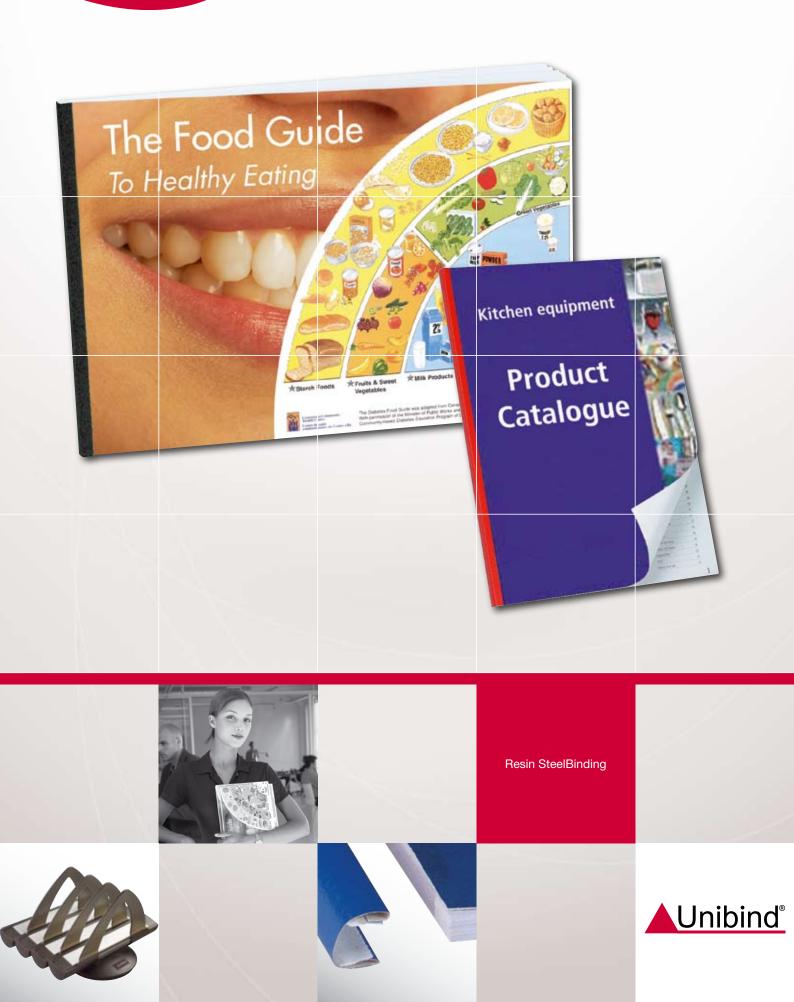

SteelBack: Cover of which you can tear off the front and back page. Use SteelBacks with the SteelBinding Covers.

The SteelBack is available in A4 and A5 size

## **Features and Benefits:**

- ✓ The steel spine guarantees a solid, durable binding.
- ✓ The U-channel ensures that every binding is strong.
- ✓ Edit your documents quickly and easily.
- ✓ Customize the impression you make on customers and prospects with a beautiful presentation.
- ✓ Professional presentation directly reflects the quality of the products and services you provide.