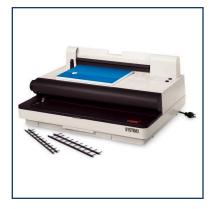

### **Product Description**

For moderate-volume VeloBind® jobs, this electric punch and bind system combines power with space efficiency.

### **Features**

- Electric push-button operation
- · Automatic reverse to prevent paper jams
- Ready light indicates when binding is complete
- Extra-large drawer for paper chips and pin debris
- Binds sheets up to 14" in length