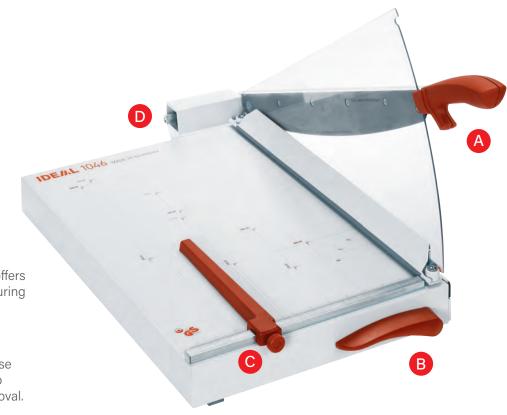

- A ERGONOMIC HANDLE

  The specially designed handle offers enhanced comfort and safety during operation.
- B EASY LIFT LEVER
  The convenient "Easy Lift" release lever raises the automatic clamp post-cutting for easy paper removal.
- PRECISE LOCKABLE BACK GAUGE
  For Accuracy Lockable back gauge
  provides precise and consistent paper
  alignment for accurate and reliable
  cutting results.
- BLADE MOUNT
  The solid cast aluminum blade mount features double pivot bearings for smooth and stable blade operation.