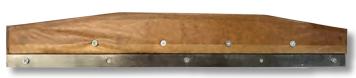

### **Steel Blade**

German Solingen steel blades are self-sharpening and can be re-sharpend for continued accuracy.