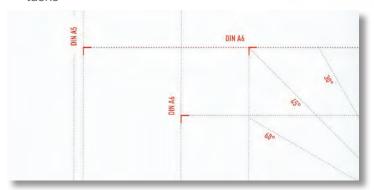

### **Format Indications**

For efficient and easy cutting. Standard paper sizes and various angle indications printed on the tableturdy.