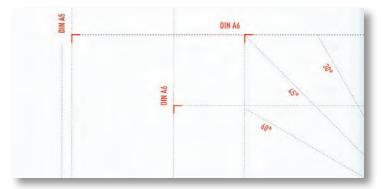

### **Format Indications**

For efficient and easy cutting. Standard paper sizes and various angle indications printed on the tableturdy.