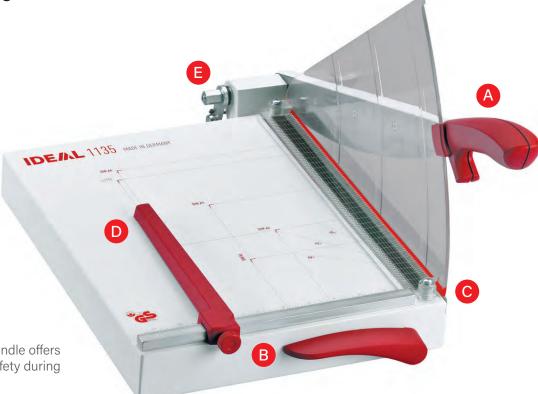

accurate, safe cutting.

A ERGONOMIC HANDLE
The specially designed hand

The specially designed handle offers enhanced comfort and safety during operation.

B EASY LIFT LEVER

The convenient "Easy Lift" release lever raises the automatic clamp post-cutting for easy paper removal.

CUT LINE INDICATOR

The built-in cut line indicator guarantees accurate paper alignment for precise cuts.

PRECISE LOCKABLE BACK GAUGE

For Accuracy Lockable back gauge provides precise and consistent paper alignment for accurate and reliable cutting results.

BLADE MOUNT

The solid cast aluminum blade mount features double pivot bearings for smooth and stable blade operation.