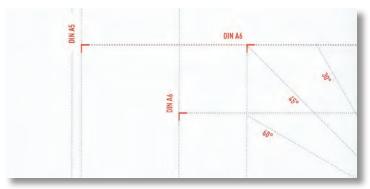

### **Format Indications**

For efficient and easy cutting. Standard paper sizes and various angle indications printed on the tableturdy.