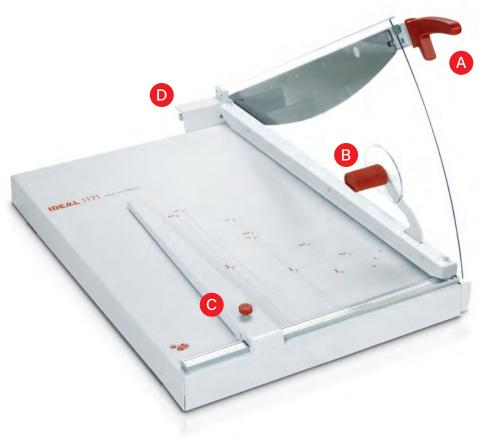

ERGONOMIC HANDLE

The specially designed handle offers enhanced comfort and safety during operation.

- MANUAL CLAMP
  - With this solid manual clamping device a variable clamp pressure can be applied depending on the material to be cut.
- PRECISE LOCKABLE BACK GAUFOR For Accuracy Lockable back gauge provides precise and consistent paper alignment for accurate and reliable cutting results.
- BLADE MOUNT

The solid cast aluminum blade mour features double pivot bearings for smooth and stable blade operation.

# 1171

- Transparent, unbreakable safety guard for enhanced operator protection
- Non-skid rubber feet ensure stability and safe operation
- Professional tabletop trimmer for precise, reliable cutting
- Resharpenable Solingen steel blade set for long-lasting sharpness
- Solid manual clamp allows for adjustable pressure during cutting
- Stationary safety guard made from durable, transparent plastic
- Precision side lay with inch and metric scales for accuracy
- Adjustable back gauge for customizable paper positioning
- Letter, legal, ledger sizes, and angle indications printed on the table
- Sturdy cast aluminum blade mounting with double pivot bearings for smooth operation
- Durable all-metal construction for long-lasting performance