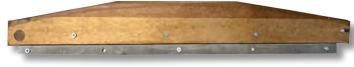

### **Steel Blade**

German Solingen steel blades are self-sharpening and can be re-sharpend for continued accuracy.