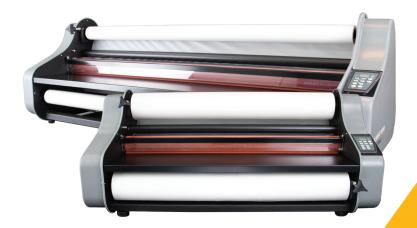

# **CL-27SD / CL-40SD**

## **Element Series: Standard**

Dry-Lam's new Element Series of laminators is proudly made in America and offers both 27" and 40" width in Standard, Deluxe, and Professional models.

Width: 27" / 40" Core: 1"

### 27" and 40" Models Feature:

- Safety Shield
- Auto shut off after 2 hours
- Digital LED display
- 180-day warranty

#### Recommended Film:

CG25253-1:

Trade-Lam 25" 3.0 mil Gloss

CM25253-1:

Trade-Lam 25" 3.0 mil Matte

DL-LG38253-1:

Dry-Lam 38" 3.0 mil Gloss

| Model             | CL-27SD            | CL-40SD            |
|-------------------|--------------------|--------------------|
| Laminating Width  | 27"                | 40"                |
| Speed             | 3 ft/min (Fixed)   | 3 ft/min (Fixed)   |
| Film Thickness    | 1.5 - 3 mil        | 1.5 - 3 mil        |
| Core Size         | 1"                 | 1"                 |
| Mounting          | 3/16"              | 3/16"              |
| Heat Type         | Heated Rollers     | Heated Rollers     |
| Temperature Range | 230 - 280°F        | 230 - 280°F        |
| Warm-Up Time      | 12 minutes         | 12 minutes         |
| Voltage           | 1400 W             | 1400 W             |
| Power Supply      | 120 V, 60 Hz, 12 A | 120 V, 60 Hz, 12 A |
| Weight            | 68 lbs             | 110 lbs            |