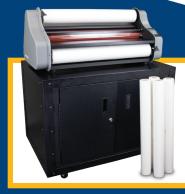

#### 27" Model Also Available as All-Inclusive Kit

- 27" Laminator
- 36" Heavy-duty steel mobile cart with locking doors
- 4 rolls of 25" x 500' 1.5 mil Gloss Film
- Cleaning Kit