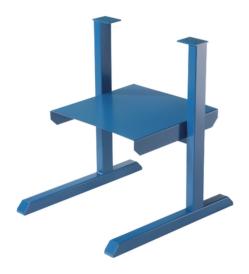

## **Dahle 718**

## **Professional Stack Cutter Stand**

We highly recommend the Dahle Stack Cutter stands for the Professional Stack Cutters. Strong metal construction, a wide leg stance, and optimal height add stability and extra safety for the best possible cutting experience and results.

- Ensures optimal cutting height and leverage
- Provides a solid foundation for your Dahle trimmer
- All steel construction with space-saving design

Limited Lifetime Warranty