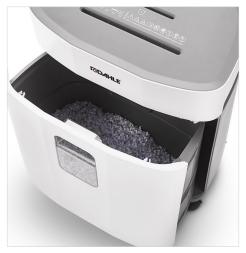

The 7 gallon waste bin features a clear window to view shred level and is easy to empty.

Compact size makes it easy to place the shredder wherever you need it most.