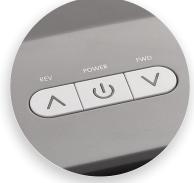

Convenient, easy-to-use controls for simple operation.

Security Level P-4 for the destruction of confidential documents.

Sheet Capacity

Oil-Free Shredding

Jam Protection

Optical Media

CCs, Clips, Stanles

German Engineered