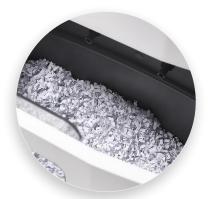

The 7 gallon waste bin features a clear window to view shred level and is easy to empty.

Compact size makes it easy to place the shredder wherever you need it most.