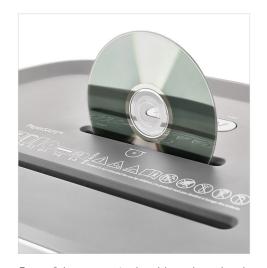

## Features | Benefits

- Oil-Free / Hassle-Free shredding maintains performance without maintenance
- Automatic jam protection reverses motor in the event of an overfeed
- Shreds CDs/DVDs, credit cards, paper clips, and staples
- Thermally protected motor prevents shredder from overheating
- Convenience features include simple controls, automatic on/off, and an easy-empty waste bin
- German engineered for quality and troublefree operation

Quiet and hassle-free, this deskside shredder is ideal for destroying financial statements, tax information, and other confidential documents.

Powerful, compact shredder also shreds CDs and DVDs for added data security.