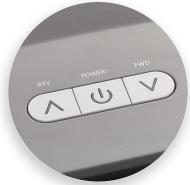

Convenient, easy-to-use controls for simple operation.

Security Level P-4 for the destruction of confidential documents.

Sheet Capacity

Oil-Free Shredding

Jam Protection

Optical Media

CCs, Clips, Stanles

German Engineered