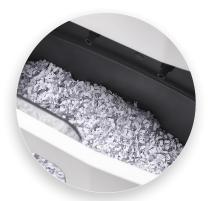

The 7 gallon waste bin features a clear window to view shred level and is easy to empty.

Compact size makes it easy to place the shredder wherever you need it most.