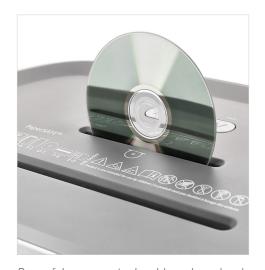

Quiet and hassle-free, this deskside shredder is ideal for destroying financial statements, tax information, and other confidential documents.

Powerful, compact shredder also shreds CDs and DVDs for added data security.