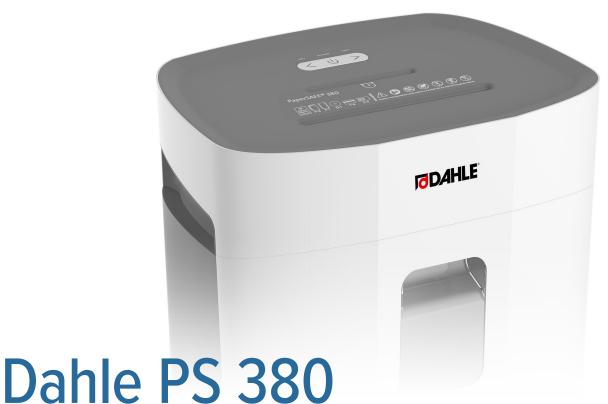

Convenient, easy-to-use controls for simple operation.

Security Level P-4 for the destruction of confidential documents.

Sheet Capacity

Oil-Free Shredding

Jam Protection

Optical Media

CCs, Clips, Stanles

German Engineered