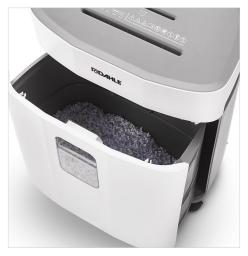

The 7 gallon waste bin features a clear window to view shred level and is easy to empty.

Compact size makes it easy to place the shredder wherever you need it most.