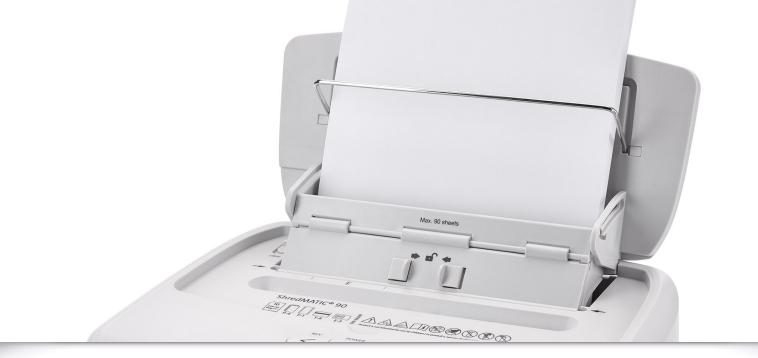

German Engineered

The auto-feed compartment holds up to 90 sheets of paper a time, making shredding stacks of documents quick and easy.

Use the manual feed for quick shredding of a few sheets at a time.