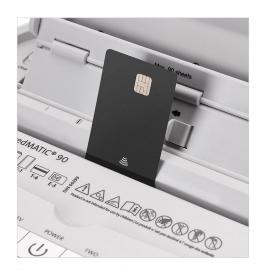

Easy-to-empty waste bin features a clear window for viewing shred level.

Shred credit cards for added data security and peace of mind.