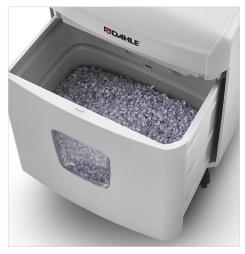

Easy-to-empty waste bin features a clear window for viewing shred level.

Shred credit cards for added data security and peace of mind.