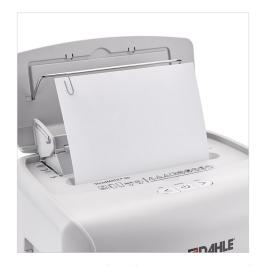

German Engineered

The auto-feed compartment holds up to 90 sheets of paper a time, making shredding stacks of documents quick and easy.

Use the manual feed for quick shredding of a few sheets at a time.