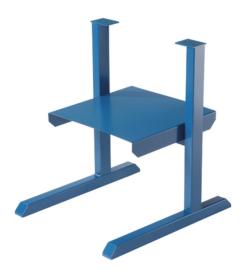

## Dahle 712 Professional Stack Cutter Stand

We highly recommend the Dahle Stack Cutter stands for the Professional Stack Cutters. Strong metal construction, a wide leg stance, and optimal height add stability and extra safety for the best possible cutting experience and results.

- Ensures optimal cutting height and leverage
- Provides a solid foundation for your Dahle trimmer
- All steel construction with space-saving design