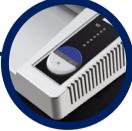

**ECC (Electronic Capacity Control) Display:** LED indicators show the used sheet capacity during shredding

to avoid paper jams.

**Red:** Shredder is overloaded. Machine will stop shredding and reverse automatically if paper jams

**Orange:** Shredder is operating at the max sheet capacity **Green:** Shredder is operating at normal sheet capacity