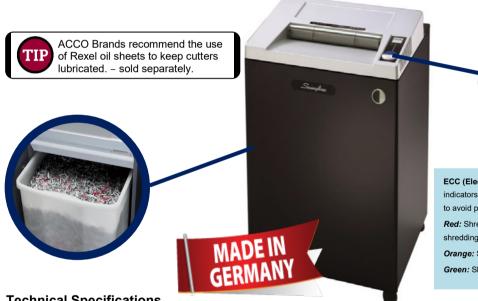

## Features & Benefits

- 2 x 15 mm Micro cut, P-5 security level for high security documents
- Shreds up to 13-17 sheets per pass\*
- Easy to use rocker switch (Manual Start/stop/reverse)
- · Solid steel cutting shafts for durability
- Separate pull out 100 litre bin
- · Comes with high quality wooden cabinet
- "Made in Germany" quality shredder
- Suitable for continuous operation