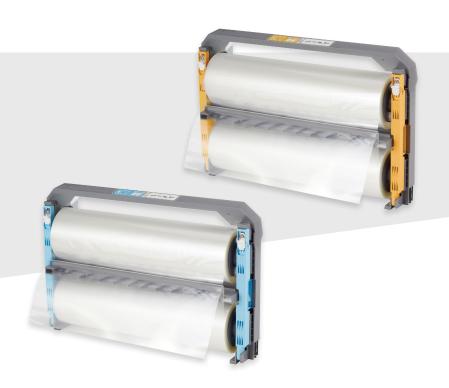

## **GBC** FOTON® 30 Reloadable Cartridges and Film Refills

Reloadable cartridges come pre-loaded with film and are easy to refill with new film when needed. Our color coding system ensures you match up film refills with the compatible cartridge. Reduce your disposable plastic waste compared to typical film cartridges by reusing the cartridge again and again.

| RELOADABLE CARTRIDGE<br>WITH FILM |                                             |  |
|-----------------------------------|---------------------------------------------|--|
| FOTONRC003C                       | FOTONRC005C                                 |  |
| 3 mil                             | 5 mil                                       |  |
| 11.5 in x 185 ft                  | 11.5 in x 113 ft                            |  |
| GLOSS                             | GLOSS                                       |  |
| 230                               | 140                                         |  |
|                                   | FOTONRC003C  3 mil  11.5 in x 185 ft  GLOSS |  |