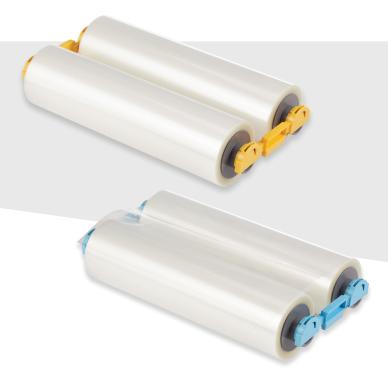

<sup>\*\*</sup>Sheets are based on 30 sheet runs

Fill your empty Reloadable Cartridge with a Film Refill.

| FILM | REFILLS | FOR       |
|------|---------|-----------|
| RELO | ADABLE  | CARTRIDGE |

| MODEL#        | FOTONRC003       | FOTONRC005       |
|---------------|------------------|------------------|
| MIL           | 3 mil            | 5 mil            |
| SIZE          | 11.5 in x 185 ft | 11.5 in x 113 ft |
| FINISH        | GLOSS            | GLOSS            |
| SHEETS        | 230              | 140              |
| COMPATIBILITY | FOTONRC003C      | FOTONRC005C      |