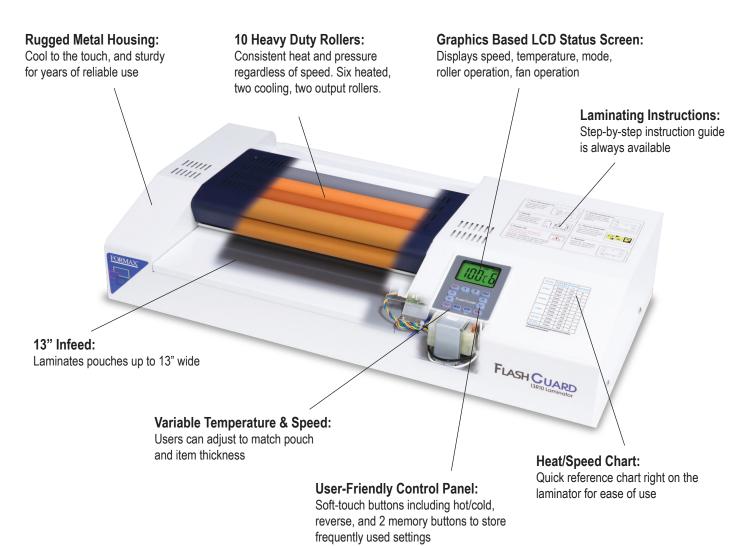

The 13R10 features an impressive 10 heavy-duty roller system for fast, reliable sealing: 6 heat rollers, 2 cooling rollers, and 2 output rollers. With an operating speed of up to 141 inches per minute, users can complete projects in a flash.

The all-metal housing is durable and stays cool to the touch, thanks to the special internal cooling system. For ideal laminating, the variable temperature control goes up to 320 degrees F (160 degrees C). For temperature sensitive documents, users can choose the cold lamination function, which seals specially-designed pressure sensitive laminating pouches.

Operation is simple using the intuitive graphics-based LCD control panel: simply set the temperature and speed to match the laminating pouch and document thickness. The control panel features graphic indicators for hot/cold mode, speed, temperature, cooling fan, and roller operation, as well the ability to store up to 2 custom settings for frequently run projects.

The 13R10 handles pouches up to 13" wide, up to 14 mil, with a maximum laminating thickness of up to 3mm.

A handy speed/temperature chart is printed on the top of the laminator for quick reference. Other useful features include a reverse button to clear jams, and a dedicated cool-down cycle to prevent damage to the heated rollers.