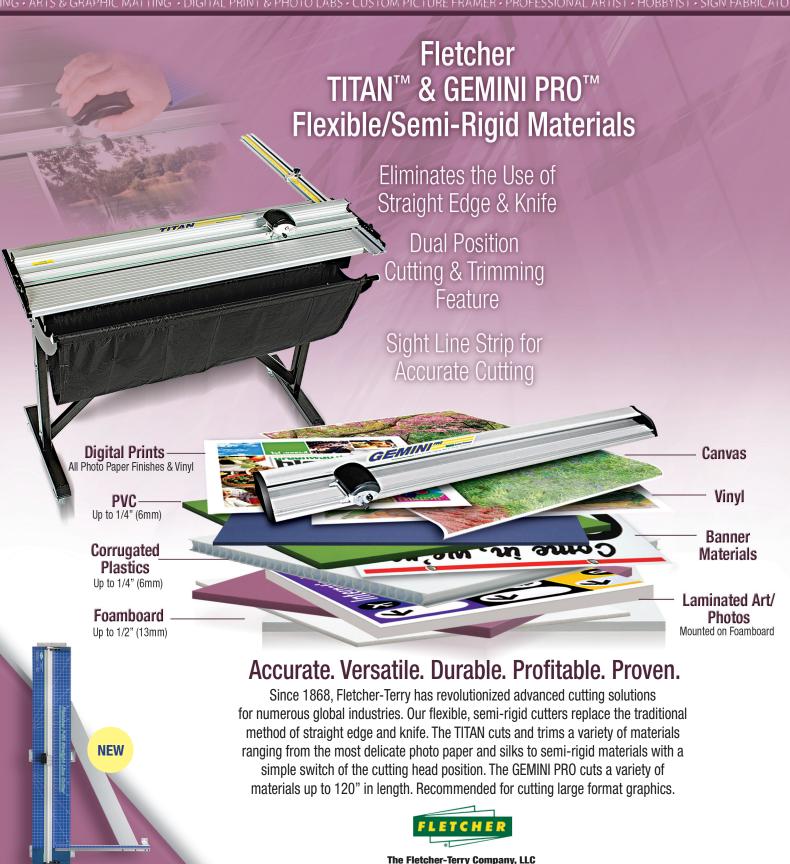

## www. fletcher-terry.com

**Digital Prints** Photo Papers & Vinyl

Canvas & Vinyl

Squaring arm keeps materials

Material waste catcher keeps

Stand unit contains locking wh

shop area clean and organize

**Laminated Art/Photos** Mounted on Foamboard **Corrugated Plastics** Up to 1/2" (13mm)

**PVC** Up to 1/4" (6mm)

**Banner Materials** 

**Foamboard** Up to 1/2" (13mm)

# Flexible/Semi-Rigid Materials

#### **TITAN**

- Dual head position for cutting and trimming
  Utilize table-mounted elevators to
- Through-cutting for semi-rigid materials
- Trimming feature for flexible vinyls, photo paper and canvas
- No need for two cutters dedicated to each function; saves on space and equipment investment
- · Engineered "green" strip gives you a visible cut line; no need for guesswork

#### **GEMINI PRO**

- raise cutter above graphics for positioning cut line
- · No repositioning of the straight-edge required; allows you to line up the material for the entire length of the cut
- Eliminate fatigue/injuries while working with large graphics