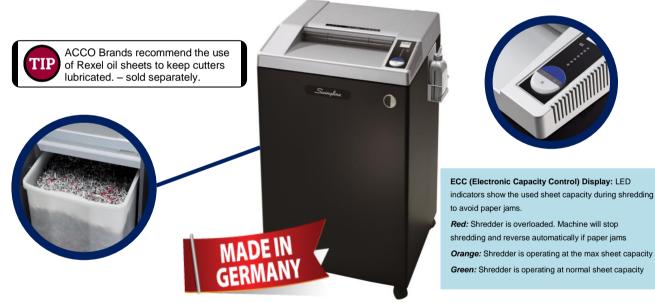

## Features & Benefits

- 0.8 x 5 mm Super-Micro cut, P-7 security level for ultra high security documents
- Shreds paper up to 5-7 sheets per pass\*
- Easy to use rocker switch (Manual Start/stop/reverse)
- · Solid steel cutting shafts for durability
- Separate pull out 100 litre bin

- · Comes with high quality wooden cabinet
- "Made in Germany" quality shredder
- Suitable for continuous operation with Auto-Oiling system

## **Technical Specifications**

| Cutting style             | Super Micro Cut | Sound Level (db)          | <60        |
|---------------------------|-----------------|---------------------------|------------|
| Shred capacity (70 gsm)   | 5 - 7           | Working cycle On/Off      | Continuous |
| Shred capacity (80 gsm)   | 4 - 6           | Weight (kg)               | 48         |
| DIN security level        | S5 / P-7        | Staples                   | No         |
| Shred size (mm)           | 0.8 x 5         | Paper clips               | No         |
| Shred speed (m/min)       | 4.8             | Credit cards              | No         |
| Dimensions (mm) H x W x D | 926 x 495 x 470 | CD's                      | No         |
| Working width (mm)        | 260             | Auto Oiling               | Yes        |
| Bin capacity (Cu., litre) | 100             | Power Consumption (watts) | 640        |