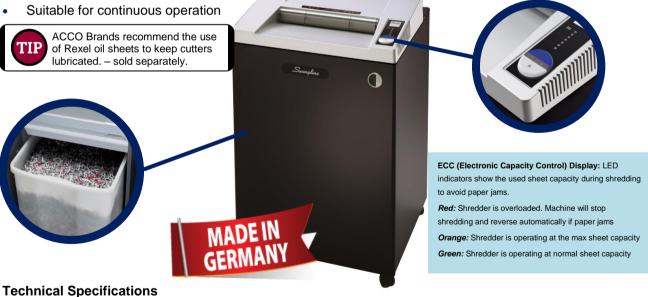

## Features & Benefits

- 4 x 40 mm Confetti cut, P-4 security level for confidential docments
- Shreds up to 23-30 sheets per pass\*
- Easy to use rocker switch (Manual Start/stop/reverse)
- Solid steel cutting shafts for durability
- Separate pull out 165 litre bin
- Comes with high quality wooden cabinet
- "Made in Germany" quality shredder

SPS (Safety Protection System) package:
Electronically controlled, transparent safety
flap in the feed opening as additional safety
element; automatic reverse and power cut-off
(avoids paper jams); automatic stop if the
shred bin is full; electronic door protection via
a magnetic proximity switch; double motor
protection; energy saving mode (ESM)
automatic standby and power off after 1 hour.