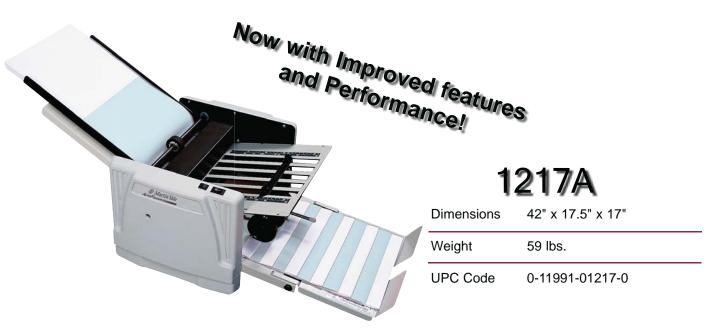

## Medium-Duty AutoFolders™

Ideal for medium to large mailroom.

- Automatically feeds, folds, and collects a stack of documents
- Simplified adjustment for folding 8 1/2" x 11", 8 1/2" x 14" and 11" x 17" documents
- Creates a variety of different folds: letter, half, z-fold, double parallel, right-angle and Baronial
- Adjustable within a fold range of 2" and 11 1/2" on the 1st fold and 1 1/2" to 5 3/4" on the 2nd to allow for customized folds. 100% adjustable for second folding pass
- Operates at a speed of up to 10,300 sheets per hour
- Larger fully adjustable paper guide for ease-of-use and accuracy
- Handles sheet sizes from 3 1/2" x 4" to 11 3/4" x 18"
- Handles paper from 16 lb. to 120 lb. index
- Large rubber rollers for consistent paper feeding and professional folds
- Folded material emerges on durable conveyor belts creating easy-to-handle, fanned stacks