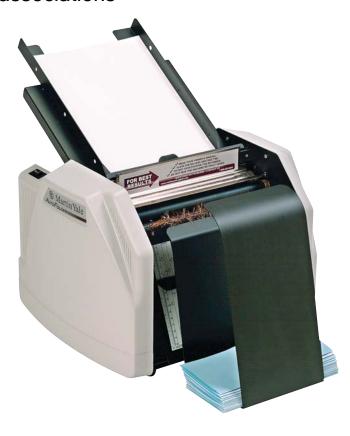

## **AutoFolder**

Easy to use - ideal for churches, schools, businesses and associations

## 1501X

| Dimensions | 24" x 15" x 16" |
|------------|-----------------|
| Weight     | 33 lbs.         |
| UPC Code   | 0-11991-01501-0 |

- High speed machines automatically feeds and folds a stack of documents
- Simplified adjustments for folding 8 1/2" x 11" and 8 1/2" x 14" sheets
- Creates four different folds: letter, half, z-fold and double parallel
- Operating speed of 7,500 sheets per hour
- Handles sheet sizes from 3 1/2" x 5" to 8 3/4" x 14", 16-28 lb. bond
- Feed table capacity of 150 sheets
- Stapled sets of up to 3 sheets can be folded by hand-feeding into the feed table bypass