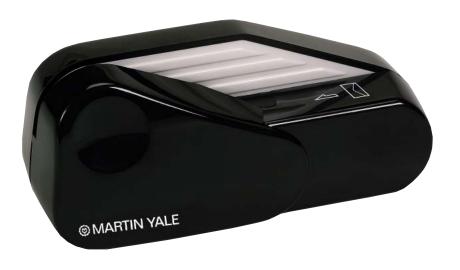

## Handheld Letter Opener

Ideal for the home office and mobile office

1624

|  | Dimensions | 5.25" x 2.375" x 1.75" |
|--|------------|------------------------|
|  | Weight     | 4.6 oz.                |
|  | UPC Code   | 0-11991-02065-6        |
|  |            |                        |

Retail Price

- · Small enough to fit in a desk drawer or any briefcase
- Lightweight machine opens an envelope in seconds
- · Automatically activates when envelope is inserted
- Blades are fully enclosed to protect fingers
- Ergonomically designed to conform to the hand
- Requires four AA batteries (not included)