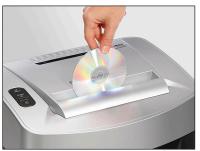

#### **Convenience Features**

- -Automatic on/off convenience
- -Bin-full automatic shutoff
- -Energy saving standby mode

Shreds CDs, CCs, paper clips, & staples

**Multi+Media-** This machine easily shreds CDs' credit cards, paper clips and staples.