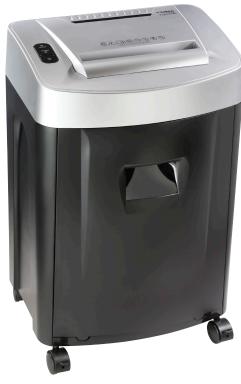

# Dahle 22318 Shredder

PaperSAFE® Deskside Shredder

The Dahle PaperSAFE\* 22318 shredder is oil-free, maintenance free, and remarkably hassle-free. It offers best-in-class features and noise reduction to support a productive work environment.

# OIL-FREE

Wondering when your shredder was last oiled is no longer a concern. Through clever engineering, this machine maintains peak performance without oil. This PaperSAFE\* shredder is not only convenient to use and economical to maintain, but also easier on the environment.

#### WHISPER QUIET

Having a quiet work space is critical for productivity. This shredder features Whisper Quiet operation that produces the lowest decibel levels in its class. It's perfect for shredding in a quiet office and not disturbing others nearby or on the phone.

# JAM PROTECTION

Fewer things are more frustrating than a paper jam. With built-in jam protection, this shredder prevents those annoyances. If sheet capacity is exceeded, the motor automatically stops and reverses to push the paper back out. This prevents a jam and makes it easy to re-feed fewer sheets.

# **CONVENIENCE**

Additional features such as automatic on/off, bin-full auto off, and energy saving standby mode make this shredder convenient to use, easy to maintain, and environmentally friendly.

Easy to empty waste bin- Pull open front to empty shredded waste container.

| 22318 Specifications |                  |                      |              |                    |                                                                   |           |                         |                   |               |
|----------------------|------------------|----------------------|--------------|--------------------|-------------------------------------------------------------------|-----------|-------------------------|-------------------|---------------|
| Feed<br>Width        |                  | Capacity<br>#20/#16  |              | Securit<br>Level   | y Shr                                                             | ed Size   | Waste<br>Volume         | Speed<br>feet/min | Decibel Level |
| 8.75"                |                  | 16 / 18              |              | P-4                | <sup>3</sup> / <sub>16</sub> " x 1 <sup>1</sup> / <sub>16</sub> " |           | 9 gal                   | 11 f/m            | 52 dB         |
| Special Features     |                  |                      |              |                    | Warranty                                                          |           | Dimensions              |                   | Weight        |
| Oil<br>Free          | Thermal<br>Motor | Bin-Full<br>Auto Off | CDs/<br>DVDs | Locking<br>Casters | Shredder                                                          | Cylinders | length x width x height |                   |               |
| •                    | •                | •                    | •            | •                  | 1 year                                                            | 5 years   | 13" x 15                | 5.5" x 25.5"      | 32 lbs        |