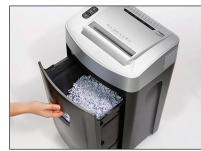

Easy to empty waste bin- Pull open front to empty shredded waste container.

| 22318 Specifications |                  |                      |              |                    |                                                                   |           |                         |                   |               |
|----------------------|------------------|----------------------|--------------|--------------------|-------------------------------------------------------------------|-----------|-------------------------|-------------------|---------------|
| Feed<br>Width        |                  | Capacity<br>#20/#16  |              | Securit<br>Level   | y Shr                                                             | ed Size   | Waste<br>Volume         | Speed<br>feet/min | Decibel Level |
| 8.75"                |                  | 16 / 18              |              | P-4                | <sup>3</sup> / <sub>16</sub> " x 1 <sup>1</sup> / <sub>16</sub> " |           | 9 gal                   | 11 f/m            | 52 dB         |
| Special Features     |                  |                      |              |                    | Warranty                                                          |           | Dimensions              |                   | Weight        |
| Oil<br>Free          | Thermal<br>Motor | Bin-Full<br>Auto Off | CDs/<br>DVDs | Locking<br>Casters | Shredder                                                          | Cylinders | length x width x height |                   |               |
| •                    | •                | •                    | •            | •                  | 1 year                                                            | 5 years   | 13" x 15                | 5.5" x 25.5"      | 32 lbs        |