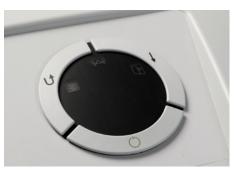

Dahle Professional shredder with built in user-friendly opening for CD/DVD destruction.

The easy-to-use command dial controls all of the shredder's functions such as power up, reverse, and continuous run.