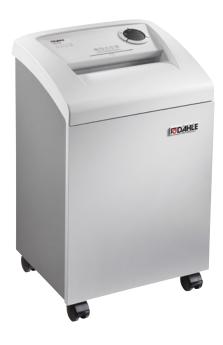

## **40306** Small Office Shredder Dahle Professional Series

## 40306

10 ¼" Feed Opening 20/24 Sheet Capacity ¼" Shred Size - Level 2 SmartPower Management Made in Germany Proficiency best describes this Dahle Small Office Shredder with its ability to get the job done quickly and easily with minimal effort. Small offices or teams of employees will benefit from the ease of use and quiet operation of this small to mid-size shredder. It's perfect for destroying personnel records, client proposals and tax information.

Dahle's 40306 is built with a 10 ¼" feed opening to accommodate both letter and legal size paper with ease. This strip-cut machine offers a ¼" particle size and is able to shred to security level 3 standards. All you need to do is decide what document to shred and this Dahle Small Office shredder will take care of the rest.