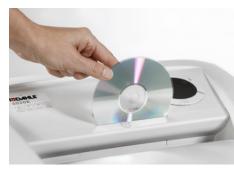

Dahle Professional shredder with built in user-friendly opening for CD/DVD destruction.

The easy-to-use command dial controls all of the shredder's functions such as power up, reverse, and continuous run.