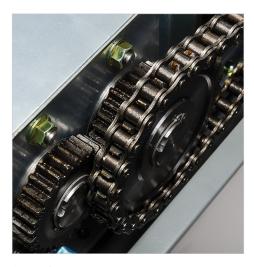

Destroys devices and optical media for complete data security.

LED keypad with easy-to-use controls for simple operation.

Security

Security

Phones I

SSDs

USB Drives

Chain Jam Driven Motor Protection

Heavy-duty cutting cylinders are designed for high-volume shredding.

Powerful chain-driven motor provides slipfree performance.