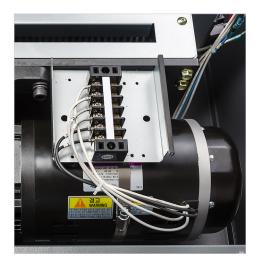

## Features | Benefits

- · Powerful SSD, mini tablet, cell phone, and flash drive shredder
- Security Level O-3 | E-3 for the destruction of confidential digital media
- · Chain driven continuous duty motor for slipfree power
- · Automatic jam protection- Machine cycles through forward and reverse until shredding is complete
- · LED keypad with easy-to-use controls for simple operation
- · Rubber shock mounts suspend the cutting head and reduce vibration
- Self-cleaning mode ensures optimal performance
- · For safety, the shredder stops when the door or feed cover are opened
- · Convenient self-closing flap for continuous shredding of sensitive media

Heavy-duty cutting cylinders are designed for high-volume shredding.

Powerful chain-driven motor provides slipfree performance.