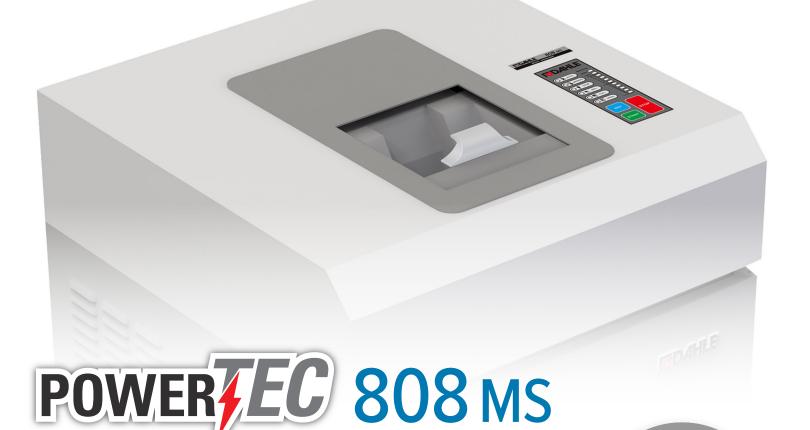

## Multi-Media Shredde

The PowerTEC® 808 MS Media Shredder is the perfect machine for destroying solid state drives, mini tablets, cell phones, and more. It features a powerful chain driven motor, automatic jam protection, and simple push button operation. This multimedia shredder is rated for Security Level O-3 | E-3 destruction, and is precision engineered to provide many years of trouble-free operation.

## Features | Benefits

- · Powerful SSD, mini tablet, cell phone, and flash drive shredder
- Security Level O-3 | E-3 for the destruction of confidential digital media
- · Chain driven continuous duty motor for slipfree power
- · Automatic jam protection- Machine cycles through forward and reverse until shredding is complete
- · LED keypad with easy-to-use controls for simple operation
- · Rubber shock mounts suspend the cutting head and reduce vibration
- Self-cleaning mode ensures optimal performance
- · For safety, the shredder stops when the door or feed cover are opened
- · Convenient self-closing flap for continuous shredding of sensitive media