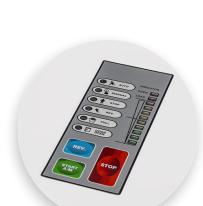

## Features | Benefits

- · Powerful SSD, mini tablet, cell phone, and flash drive shredder
- Security Level O-3 | E-3 for the destruction of confidential digital media
- · Chain driven continuous duty motor for slipfree power
- · Automatic jam protection- Machine cycles through forward and reverse until shredding is complete
- · LED keypad with easy-to-use controls for simple operation
- · Rubber shock mounts suspend the cutting head and reduce vibration
- Self-cleaning mode ensures optimal performance
- · For safety, the shredder stops when the door or feed cover are opened
- · Convenient self-closing flap for continuous shredding of sensitive media

Destroys devices and optical media for complete data security.

LED keypad with easy-to-use controls for simple operation.

Security

Security

Phones I

SSDs

USB Drives

Chain Jam Driven Motor Protection