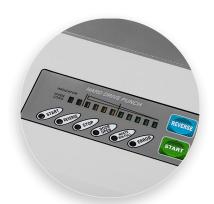

- · LED keypad with easy-to-use controls for simple operation
- · Rubber shock mounts suspend the motor and reduce vibration
- · For safety, the punch stops when the door or chute cover are opened
- Thermally protected motor prevents overheating
- Extremely quiet and will not disrupt normal office activities

NSA Approved for the destruction of hard drives for complete security.

LED keypad with easy-to-use controls for simple operation.

Approved

Driven Motor

Precision Engineered

The PowerTEC® 818 Hard Drive Punch is precision engineered to destroy 3.5" and 2.5" hard drives for complete data destruction.