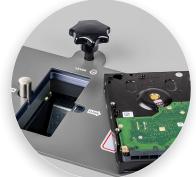

Chute has transparent safety cover that will automatically stop machine if opened.

A nickel-plated punch drives a hole through media, rendering them unreadable.

Powerful chain-driven motor provides slipfree performance.