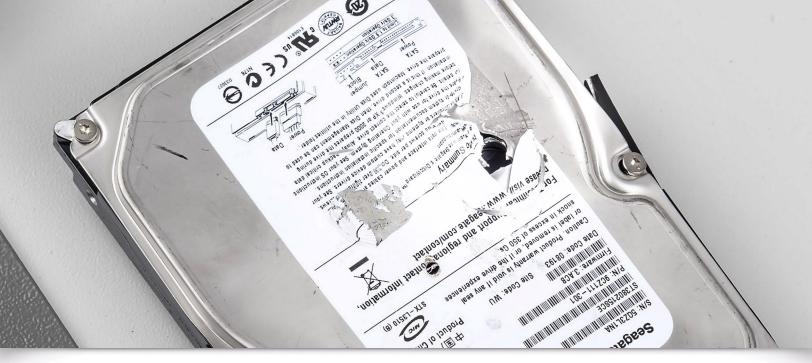

Hard Drive Punch

The PowerTEC® 818 HD Hard Drive Punch is the perfect machine for destroying 2.5" and 3.5" hard drives. It features a powerful chain driven motor, hardened nickel-plated punch bolt, and simple push button operation. This punch is rated for Security Level H-3 and NSA approved for hard drive destruction. It's precision engineered and guaranteed to provide many years of trouble-free operation.

## Features | Benefits

- NSA Approved for hard drive destruction
- Security Level H-3 for the destruction of confidential digital media
- · Hardened nickel-plated punch renders hard drives unreadable
- · Chain driven continuous duty motor for slipfree power
- Illuminated chute opening with transparent safety cover