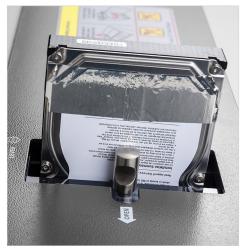

Chute has transparent safety cover that will automatically stop machine if opened.

A nickel-plated punch drives a hole through media, rendering them unreadable.

Powerful chain-driven motor provides slipfree performance.