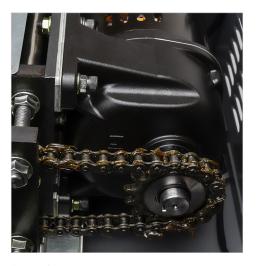

Chute has transparent safety cover that will automatically stop machine if opened.

A nickel-plated punch drives a hole through media, rendering them unreadable.

Powerful chain-driven motor provides slipfree performance.