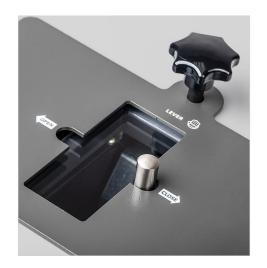

Chute has transparent safety cover that will automatically stop machine if opened.

A nickel-plated punch drives a hole through media, rendering them unreadable.

Powerful chain-driven motor provides slipfree performance.