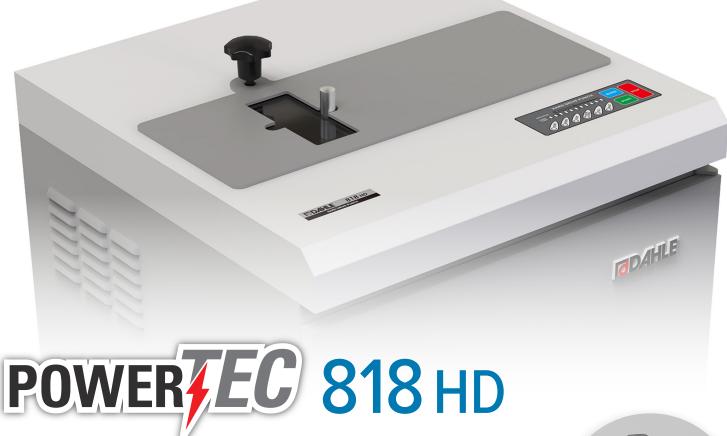

Hard Drive Punch

The PowerTEC® 818 HD Hard Drive Punch is the perfect machine for destroying 2.5" and 3.5" hard drives. It features a powerful chain driven motor, hardened nickel-plated punch bolt, and simple push button operation. This punch is rated for Security Level H-3 and NSA approved for hard drive destruction. It's precision engineered and guaranteed to provide many years of trouble-free operation.

Chute has transparent safety cover that will automatically stop machine if opened.

A nickel-plated punch drives a hole through media, rendering them unreadable.

Powerful chain-driven motor provides slipfree performance.