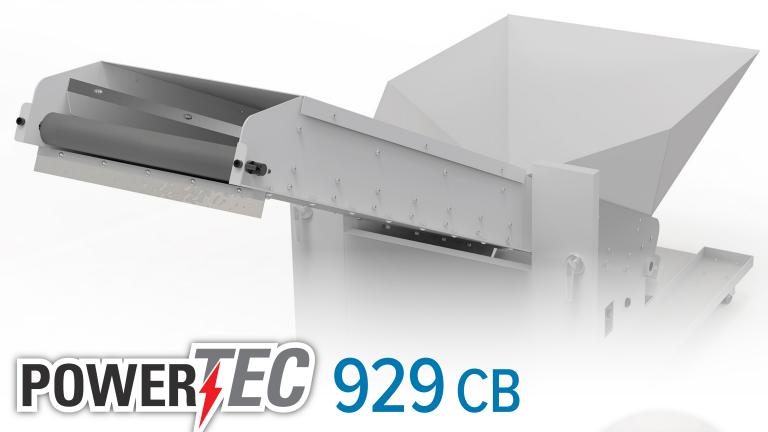

## Output Conveyor Belt for PowerTEC® 929is Shredder

The PowerTEC® 929 CB is a high capacity output conveyor for delivering shredded waste to a large recycling bin or baler. It features a 21.5" wide rubber belt, adjustable output speed, and convenient 46" delivery height. The conveyor plugs directly into the PowerTEC® 929 IS Industrial Shredder and easily locks in place.

## Features | Benefits

- Extra large 21.5" wide rubber conveyor belt rapidly removes shredded waste
- Provides unlimited waste volume to PowerTEC® 919 IS shredder
- 46" delivery height for easy placement above a recycling bin or baler
- Adjustable output speed with the turn of a dial
- Plugs directly into PowerTEC® 929 IS- No additional power needed
- Steel construction with rolling casters for easy placement