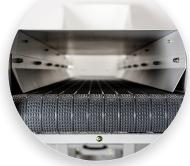

21.5" wide rubber conveyor belt removes shredded waste.

Control the speed of the conveyor belt with the turn of a dial.