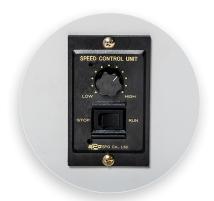

21.5" wide rubber conveyor belt removes shredded waste.

Control the speed of the conveyor belt with the turn of a dial.