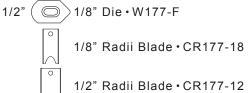

## Specifications

- Table size: 15" x 15"
- Actual weight: 8 lbs

- Shipping weight: 11 lbs
- Ships via: UPS
- A total of four radii sizes are available for this machine and are comprised of two sets each containing two different sizes. Blades and Dies can be purchased individually but require a matching set for operation. The sets are as follows:

## Set One

 Set Two

Note: The CR-177 does not use the Cornerounder® Cutting Units.