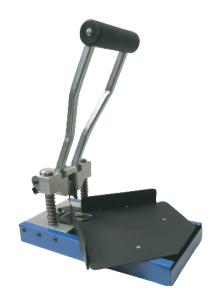

## CORNER CUTTERS

CR-177 Corner Cutter Item ID: CR-177 (specify radii set)

- Designed to handle paper and plastic products
- Features a long handle with a 5" wide grip for added leverage and comfort
- Can handle up to a 1" stack of product

## Specifications

- Table size: 15" x 15"
- Actual weight: 8 lbs

- Shipping weight: 11 lbs
- Ships via: UPS
- A total of four radii sizes are available for this machine and are comprised of two sets each containing two different sizes. Blades and Dies can be purchased individually but require a matching set for operation. The sets are as follows: