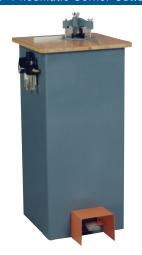

## **CORNER CUTTERS**

CR-50XP Pneumatic Corner Cutter

Item ID: CR-50XP (specify cutting unit size)

- Designed to handle paper and plastic products
- Pneumatic operation with foot pedal activation
- Powered by your in-house air or with our select compact compressor (compressor sold separately)
- Can be operated up to 60 strokes per minute

## Specifications

Table size: 17" x 17"
Actual weight: 73 lbs
Shipping weight: 134 lbs
Ships via: LTL Truck

 Accepts Standard, Special, and Large size Cornerounder<sup>®</sup> cutting units (one Standard size cutting unit included)

| Strokes per minute  | 60              |
|---------------------|-----------------|
| Power requirements  | 80 PSI          |
| Table dimensions    | 17" x 17"       |
| Actual weight       | 73 lbs          |
| Shipping weight     | 134 lbs         |
| Shipping dimensions | 26" x 24" x 42" |