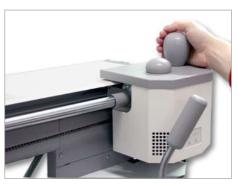

#### Easy to use

It's easier to learn than an office copier! Anyone can be making professional quality books and reports in minutes. There are no set-up times or book format adjustments. It self adjusts for book thickness from 2 to 400 pages.

The optional cover trimmer enables the bound book cover to be flush trimmed for the perfect finish, without the requirement for a guillotine.