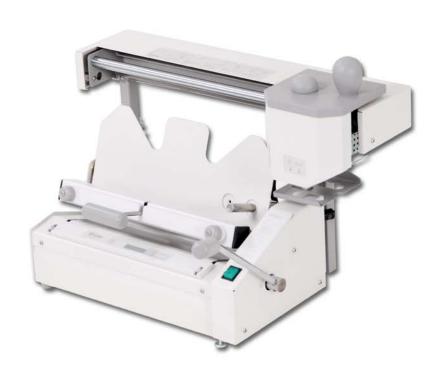

#### **SECURA**™ **Perfect Binding Machine**

Flexible binding system Binds up to A4+ Easy to use Compact and fully featured

#### Compact and fully featured

Our binder will fit nicely on your countertop. It's odorless and quiet. Nevertheless there are no sacrifices. It's rugged, dependable and will operate economically for many years.