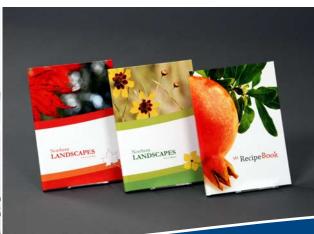

### Multiple types of binds

Fastbind's unique rotary binding method makes the Secura the most flexible system available. It quickly produces hard and soft cover books as well as manager covers, tear-off pads and strip binding. The end result is perfect binding that is strong, square and affordable.