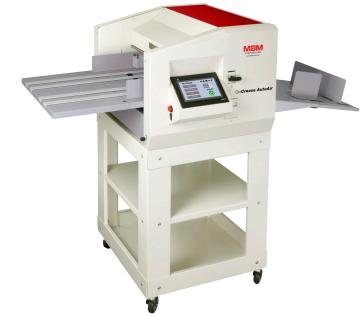

# GoCrease<sup>™</sup> AutoAir

Automatic suction feed creasing, perforating, and punching machine with speeds up to 3,000 sheets per hour.\*

#### Punching Options:

The GoCrease™ AutoAir features a unique air feed system enabling creasing of all types of paper within 80-400 gsm. Accuracy, feeding reliability, versatility of use, optional rotary perforating & cutting tools, high speed, and input capacity - are all main features of this model. The 7" color touch screen display makes the GoCrease™ AutoAir very user friendly. Skew adjustment, program storage, batching, and two widths of creasing channels comes standard on the machine. 2.75" stack height. Automatically measures sheet size. A mobile table is included for easy and diverse use, as well as 2 creasing tools, a perforating tool, and a perforating wheel. Predefined fold types include: 1/2, 1/3, 1/4, gate, and book cover.