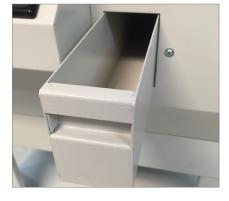

## **WASTE DRAWER**

The waste drawer is made of metal construction and built to endure everyday use with no wear.