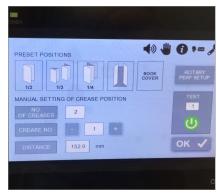

## **TOUCH SCREEN DISPLAY**

Touch screen display for easy setting of distance and number of creases.