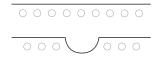

#### Punching Options:

| $\overline{}$ |  |  | _ |  |
|---------------|--|--|---|--|

The GoCrease™ F-SPEED features a unique friction feed system enabling fast and high production of creased and perforated sheets. This machine also offers a wide range of "easy change" punching tools commonly used for wire binding and calendar production. A mobile table is included for easy and diverse use. Predefined fold types include: 1/2, 1/3, 1/4, gate, and book cover. 2.25" stack height. Automatically measures sheet size. Batching, a telescopic feed table, adjustable feed pressure, and two widths of creasing channels come standard with the GoCrease™ F-SPEED. Available with 8 languages (English, German, French, Spanish, Italian, Russian, Greek, and Czech).

#### T00LS

Easily exchangeable creasing, perforating, and punching tools.

WWW.MBMCORP.COM TEL: 800-223-2508 WWW.IDEAL-MBM.COM TEL: 800-387-2528