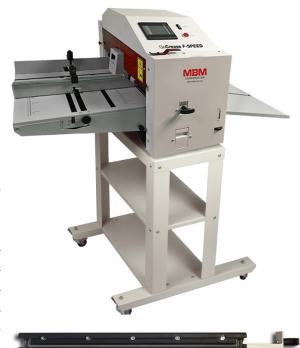

# GoCrease<sup>™</sup> **F-SPEED**

Unique automatic friction feed creasing, perforating, and punching machine.

#### Punching Options:

| $\overline{}$ |  |  | _ |  |
|---------------|--|--|---|--|

The GoCrease™ F-SPEED features a unique friction feed system enabling fast and high production of creased and perforated sheets. This machine also offers a wide range of "easy change" punching tools commonly used for wire binding and calendar production. A mobile table is included for easy and diverse use. Predefined fold types include: 1/2, 1/3, 1/4, gate, and book cover. 2.25" stack height. Automatically measures sheet size. Batching, a telescopic feed table, adjustable feed pressure, and two widths of creasing channels come standard with the GoCrease™ F-SPEED. Available with 8 languages (English, German, French, Spanish, Italian, Russian, Greek, and Czech).