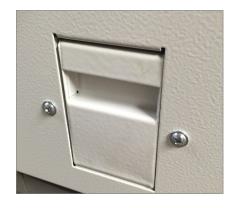

## **WASTE DRAWER**

The waste drawer is made of metal construction and built to endure everyday use with no wear.