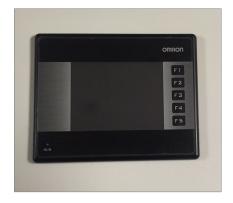

### **TOUCH SCREEN DISPLAY**

Touch screen display for easy setting of distance and number of creases.