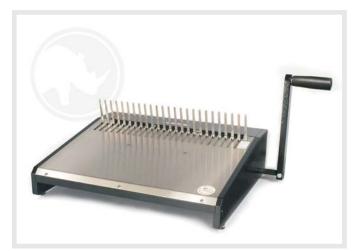

## ONYX HD4470 COMB OPENER MODULE

The HD4470 comb opener will open comb elements from <sup>1</sup>/<sub>4</sub> inch to 2 inch. The HD4470 can open up to 21 element combs for documents up to 14 inches long. The HD4470 will mount on any vertical Rhin-O-Tuff OD or HD punch (optional mounting kit available).

## **PRODUCT FEATURES**

- > Will bind up to 2 inches (51 mm) thick and 14 inches (356 mm) Wide.
- > The opener has an adjustable ring opener control for repeatable comb opening positions.
- > 3 Year Warranty.