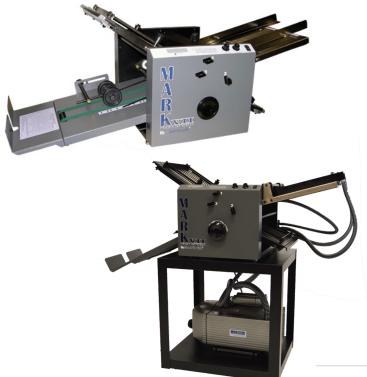

## Mark VII & Mark VII Airfeed Paper Folder

## **Mark VII**

Feed Table Capacity: 350
Folds 3.5" x 4.25" to 14" x 20"
Paper Weights
16# Bond to 80# Index
60 gsm to 147 gsm

## **Mark VII Airfeed**

Folds
3.5" x 4.25" to 14" x 20"
Paper Weights
16# Bond to 80# Index
60 gsm to 147 gsm

- High speed folding machines capable of up to 35,000 sheets per hour
- · Manual paper guide and skew adjustment
- Removable cartridge allow for perf and or score
- LED counter
- · Handles both laser and copier paper
- · Ideal for: print shops

| Model No.:                                 | Mark VII                                   | Mark VII Airfeed                           |
|--------------------------------------------|--------------------------------------------|--------------------------------------------|
| Benchmark Speed: (sheets/hr.)              | up to 35,000                               | up to 35,000                               |
| Standard Paper Size: (inch/metric)         | 3.5" x 4.25" to 14" x 20"<br>A3, A4, A5    | 3.5" x 4.25" to 14" x 20"<br>A3, A4, A5    |
| Paper Weight:<br>(up to sheets)            | 60 gsm to 147 gsm<br>16# bond to 80# index | 60 gsm to 147 gsm<br>16# bond to 80# index |
| Feed Tray Capacity:<br>(up to sheets)      | 350                                        | 350                                        |
| Power (volts)                              | 115                                        | 115                                        |
| Dimensions:<br>(W x D x H approx. inch/cm) | 21 x 15.5 x 13.2<br>53 x 39 x 34           | 25 x 22.2 x 17.8<br>64 x 56 x 45           |
| Weight: (approx. ounces/lbs.)              | 108 lbs.                                   | 238 lbs.                                   |