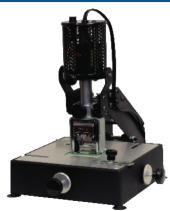

## W100-3 Number-Rite<sup>®</sup>

- Adjustable hit crash number through 8-part carbonless or delicate paper
- Numbering head may be set in any direction
- Head can be tilted forward or backward to make sure you get the best impression
  Number consecutive, duplicate, triplicate, 4 times, 6 times, 12 times,
- or repeat actionMoveable / adjustable paper guides for simple registration

## Specifications

Solenoid: 115 VoltActual weight: 13 lbs

Shipping weight: 18 lbsShips via: UPS

Numbering Style

os via: UPS Font (to scale)

Item ID

Number-Rite® w/ gothic style numbering head

123456

W100-3-G

Number-Rite® w/ roman style numbering head

123456 W100-3-R