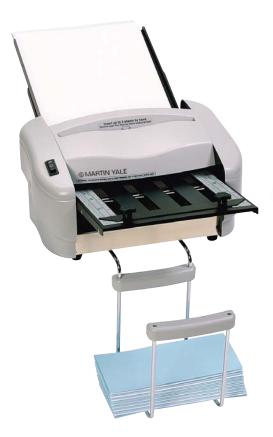

## RapidFold Automatic Desktop Folder

Ideal for small to medium mailrooms and offices.

| ulg | mprove<br>handle<br>lital pap<br>Stocks | d to<br>Der |
|-----|-----------------------------------------|-------------|
|     | stocks                                  |             |
|     | P720                                    | 00          |

| Dimensions | 13" x 20" x 10.5" |
|------------|-------------------|
| Weight     | 17 lbs.           |
| UPC Code   | 0-11991-72000-6   |

- Automatically feeds and folds a stack of documents
- Creates two different folds: letter fold and half fold
- Operates at a speed of up to 4,000 sheets per hour
- For use with 8 1/2" x 11", 16-28 lb. bond
- Feed tray holds a 1/2" stack of paper
- Folds up to 3 sheets at a time using the manual bypass, including staples sets
- Includes stacking tray