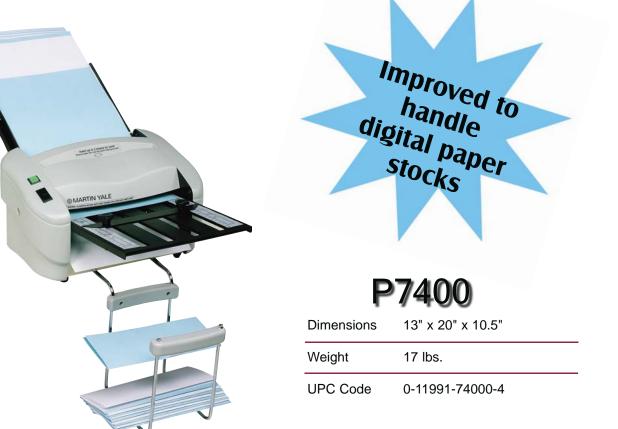

## RapidFold<sup>™</sup> Desktop AutoFolder

Ideal for use in mailrooms, offices, churches or clubs

- Automatically feeds and folds a stack of documents up to 8 1/2" x 14"
- Creates four different folds: letter, half, z-fold and double parallel folds
- Operates at a speed of up to 4,000 sheets per hour
- Folds sheets from 3 1/2" x 5" to 8 1/2" x 14", 16-28 lb. bond
- Feed tray has a capacity of 50 sheets
- Folds up to 1 to 3 sheets at a time using the manual bypass, including stapled sets
- Auto jam detect and auto shut-off
- Includes stacking tray