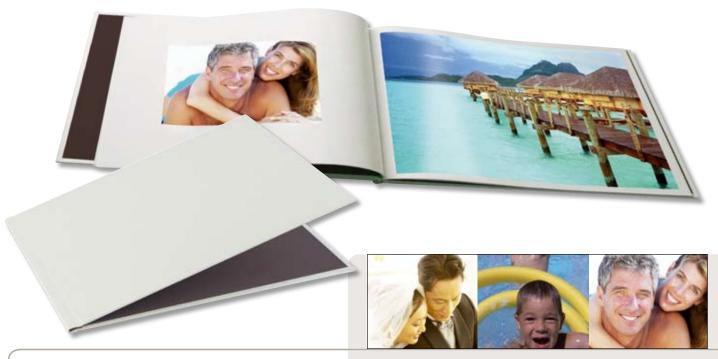

## **Pro PhotoBook**

Pro PhotoBook: Pro PhotoBooks are available in various colours: pearl white, aluminium, camel, black silk, black, black linen, dark blue linen, bordeau linen.

Pro PhotoBooks are always black on the inside.

## **Features and Benefits:**

- ✓ The steel spine guarantees a solid, durable binding.
- ✓ The U-channel ensures that every binding is strong.
- ✓ Edit your pictures quickly and easily.
- ✓ Customize Pro PhotoBooks by adding your logo or artwork with foil stamping, silk-screen or offset printing.
- ✓ Optimize the impression you make on customers and prospects with a beautiful presentation.
- ✓ Professional presentation directly reflects the quality of the products and services you provide.