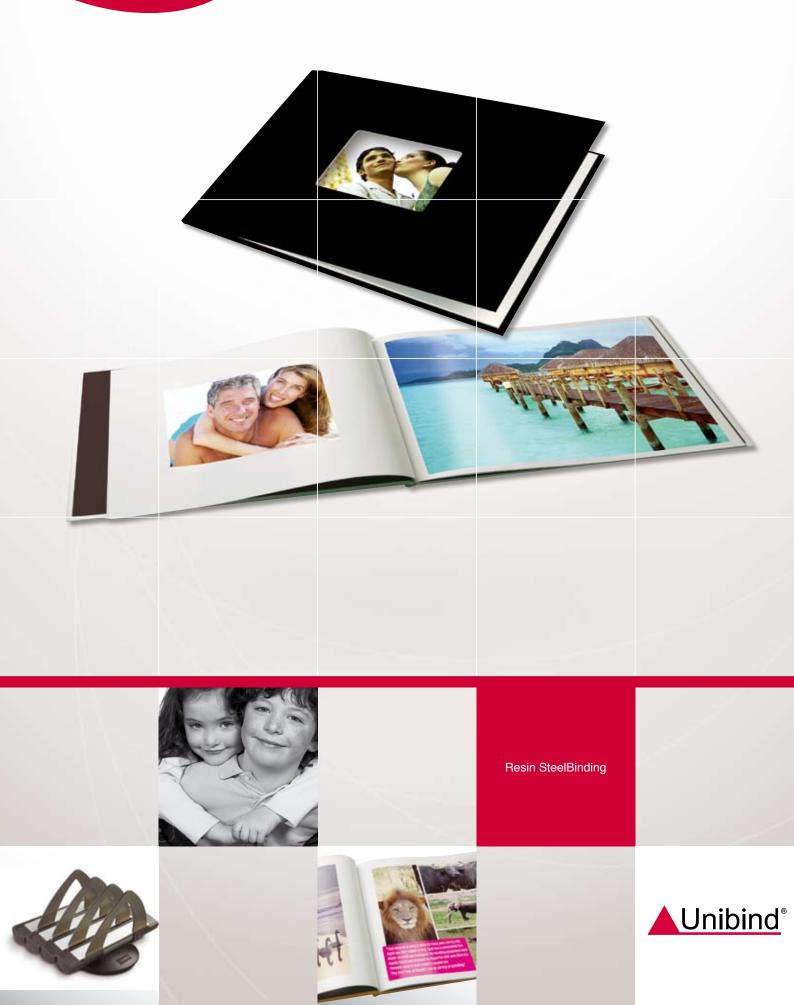

## **Pro PhotoBook**

Pro PhotoBook: Pro PhotoBooks are available in various colours: pearl white, aluminium, camel, black silk, black, black linen, dark blue linen, bordeau linen.

Pro PhotoBooks are always black on the inside.

## **Features and Benefits:**

- ✓ The steel spine guarantees a solid, durable binding.
- ✓ The U-channel ensures that every binding is strong.
- ✓ Edit your pictures quickly and easily.
- ✓ Customize Pro PhotoBooks by adding your logo or artwork with foil stamping, silk-screen or offset printing.
- ✓ Optimize the impression you make on customers and prospects with a beautiful presentation.
- ✓ Professional presentation directly reflects the quality of the products and services you provide.