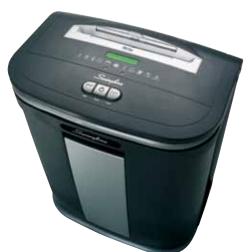

## SX16-08 Jam Free Reliable security

Choose a personal/ small business shredder that is more than just tough. The Swingline™ SX16-08 (GBC:GSX168) cross-cut shredder features large capacity for shredding a wide variety of items. Non Stop Jam Free technology delivers hassle-free performance. Shredder stops and indicator light glows red when too much paper is inserted. Simply remove excess sheets until indicator light turns green to continue shredding. No mess made, no time wasted.

## Features and benefits

- Cross-cut, up to 18 sheets
- Non Stop Jam Free: Continuously prevents jams from happening – even with overlapping papers
- Super Quiet: Noticeably quieter, up to 10 decibels less sound than competitive models
- Eco Friendly: Energy saving power save mode with auto wake-up. Paper bags for recycling.
- Pull out bin: Makes waste removal a snap

| Model                             | SX16-08                                  |
|-----------------------------------|------------------------------------------|
| Recommended number of users       | 1-5                                      |
| Security level/cut style/cut size | 3/Cross-cut-1/4" x 1 3/4"                |
| Sheet capacity                    | 16 sheets                                |
| Waste capacity                    | 8 gallons                                |
| Shreds CDs/Credit cards           | Yes                                      |
| Machine dimensions                | 22"H x 17"W x 13"L                       |
| Warranty/Service                  | Lifetime cutters/2-year machine warranty |
| Item number                       | 1758495                                  |
| List price                        | \$509                                    |