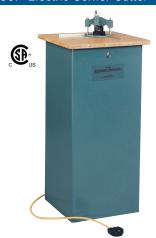

## **CORNER CUTTERS**

CR-50P Electric Corner Cutter

Item ID: CR-50P (specify cutting unit size)

- Designed to handle paper and plastic products
- · Electric operation with foot pedal activation for fast and effortless cutting
- · Can be operated up to 30 strokes per minute

## Specifications

Table size: 17" x 17"
Actual weight: 70 lbs
Shipping weight: 112 lbs
Ships via: LTL Truck

 Accepts Standard, Special, and Large size Cornerounder<sup>®</sup> cutting units (one Standard size cutting unit included)

| Strokes per minute  | 30              |
|---------------------|-----------------|
| Power requirements  | 115 Volt 60 Hz  |
| Table dimensions    | 17" x 17"       |
| Actual weight       | 90 lbs          |
| Shipping weight     | 112 lbs         |
| Shipping dimensions | 20" x 20" x 42" |