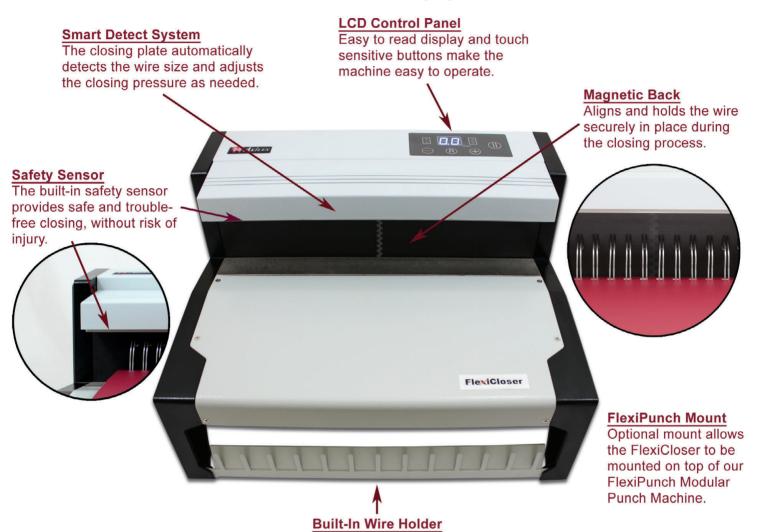

Automatic Wire Closer with Smart Detect System

## AKILES FIEXICIOSET [AUTOMATIC WIRE CLOSER]

The Akiles FlexiCloser is the world's first Automatic Wire Closer with the Smart Detect System. The unique Smart Detect System allows the FlexiCloser to automatically detect and close 3:1 or 2:1 wires with the simple push of a button.

| SPECIFICATIONS        |                                     |
|-----------------------|-------------------------------------|
| Compatible Wire Pitch | 3:1 and 2:1                         |
| Wire Closing Range    | 3/16" to 1-1/2"                     |
| Closing System        | Horizontal, with Magnetic Back Wall |
| Safety Sensor         | Yes                                 |
| Wire Holder           | Included                            |
| Weight & Volume       | 27 Lbs & 1.85CuFt                   |
| Warranty              | 1 Year                              |