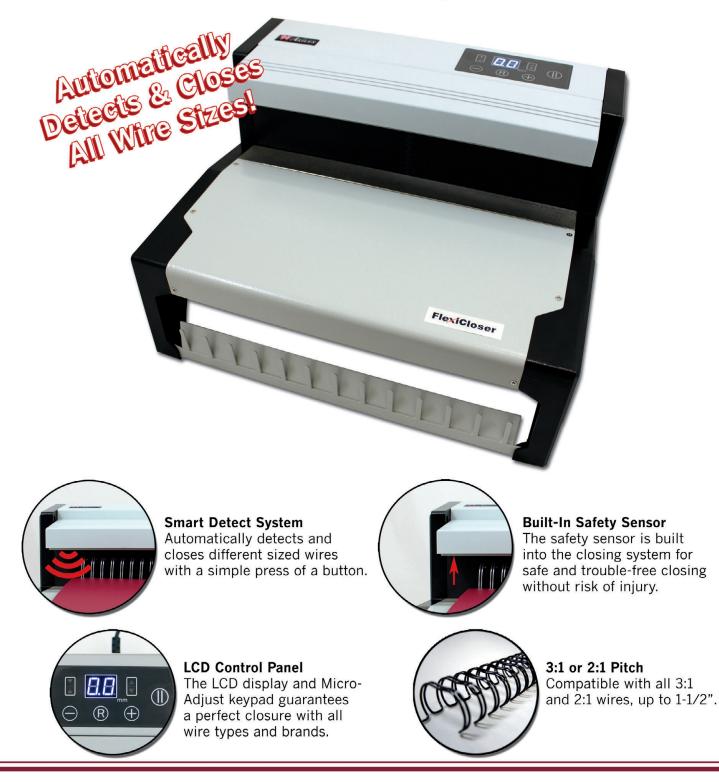

Automatic Wire Closer with Smart Detect System

## AKILES FIEXICIOSET [AUTOMATIC WIRE CLOSER]

The Akiles FlexiCloser is the world's first Automatic Wire Closer with the Smart Detect System. The unique Smart Detect System allows the FlexiCloser to automatically detect and close 3:1 or 2:1 wires with the simple push of a button.

| SPECIFICATIONS        |                                     |
|-----------------------|-------------------------------------|
| Compatible Wire Pitch | 3:1 and 2:1                         |
| Wire Closing Range    | 3/16" to 1-1/2"                     |
| Closing System        | Horizontal, with Magnetic Back Wall |
| Safety Sensor         | Yes                                 |
| Wire Holder           | Included                            |
| Weight & Volume       | 27 Lbs & 1.85CuFt                   |
| Warranty              | 1 Year                              |