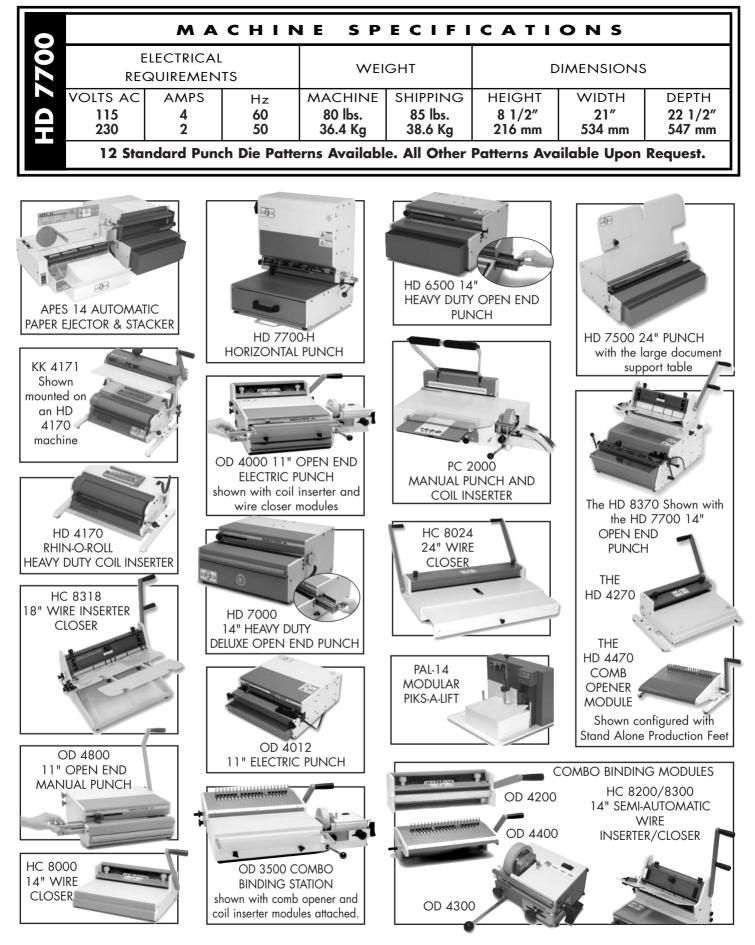

## 14" HEAVY DUTY ELECTRONIC OPEN END PUNCH

**FEATURES** (See Specifications on Back)

New LED Diagnostic Display.

M

- Patented Anti-Jam Feature Detects Punch Overload. Triggers Auto Reversing Function to Eliminate Punch Jams. Also features Manual Reversing as a Backup.
- Rated up to 55 Sheets or 110 Pages of 20 lb. bond paper. The Number of Sheets Depends on the Paper Weight and Punch Pattern Used. (15,000 to 18,000 SPH). 90 Cycles Per Minute.
  - Punch up to 10 Plastic Mylar Sheets Regardless of Hole Pattern (depending on Mylar Mil thickness).
  - Patented "QCDS", Quick Change Die System. No Tools, Nothing to Take Apart. All Punch Pins Easily Disengage.
  - The HD 7700 Has more than 20 Interchangeable Dies Available with 12 Standard Hole Patterns.
  - Comes With Your Choice of one Standard Die. (Ask for Details)
  - 14" Open Ended Punching, Allows for Wider Applications.
  - New Paper Entry Chute for easy paper insertion.
  - Extra High Capacity Waste Chip Tray with New View Access. No Sensors Needed.

- ⊻ Smooth, Quiet, Power on Demand Operation.
- V "Accu-Set" paper adjustment knob for fine adjustments on odd paper sizes.
  - Use Foot Pedal, Versa Switch, or Palm Switch
- Extremely Durable All Metal Construction.

## **OPTIONAL FEATURES**

Can be ordered with the Versa Switch or the New Palm Switch (shown here).

C€ Approved

THE ULTIMATE IN: **Quality Paper Punching and Book Binding** Equipment at Affordable Prices

www.RHIN-O-TUFF.com