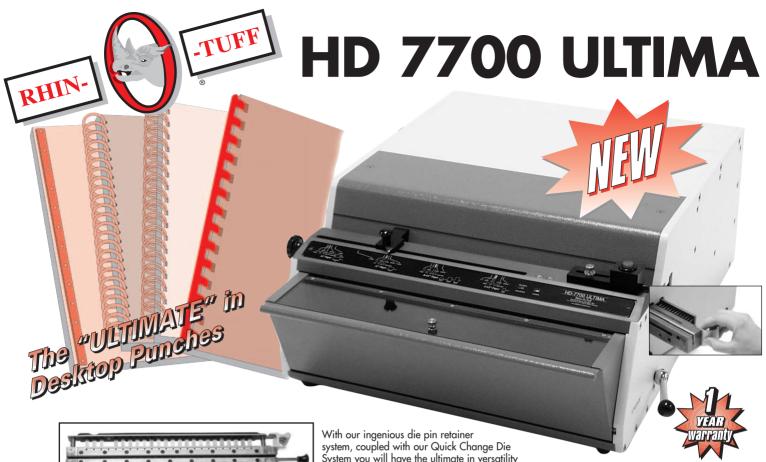

System you will have the ultimate in versatility and productivity. Patent#5,771,768 & 6,047,623

**| / |** 

⊻

## 14" HEAVY DUTY ELECTRONIC OPEN END PUNCH

**FEATURES** (See Specifications on Back)

New LED Diagnostic Display.

M

- Patented Anti-Jam Feature Detects Punch Overload. Triggers Auto Reversing Function to Eliminate Punch Jams. Also features Manual Reversing as a Backup.
- Rated up to 55 Sheets or 110 Pages of 20 lb. bond paper. The Number of Sheets Depends on the Paper Weight and Punch Pattern Used. (15,000 to 18,000 SPH). 90 Cycles Per Minute.
  - Punch up to 10 Plastic Mylar Sheets Regardless of Hole Pattern (depending on Mylar Mil thickness).
  - Patented "QCDS", Quick Change Die System. No Tools, Nothing to Take Apart. All Punch Pins Easily Disengage.
  - The HD 7700 Has more than 20 Interchangeable Dies Available with 12 Standard Hole Patterns.
  - Comes With Your Choice of one Standard Die. (Ask for Details)
  - 14" Open Ended Punching, Allows for Wider Applications.
  - New Paper Entry Chute for easy paper insertion.
  - Extra High Capacity Waste Chip Tray with New View Access. No Sensors Needed.

- ⊻ Smooth, Quiet, Power on Demand Operation.
- V "Accu-Set" paper adjustment knob for fine adjustments on odd paper sizes.
  - Use Foot Pedal, Versa Switch, or Palm Switch
- Extremely Durable All Metal Construction.

## **OPTIONAL FEATURES**

Can be ordered with the Versa Switch or the New Palm Switch (shown here).

C€ Approved

THE ULTIMATE IN: **Quality Paper Punching and Book Binding** Equipment at Affordable Prices

www.RHIN-O-TUFF.com