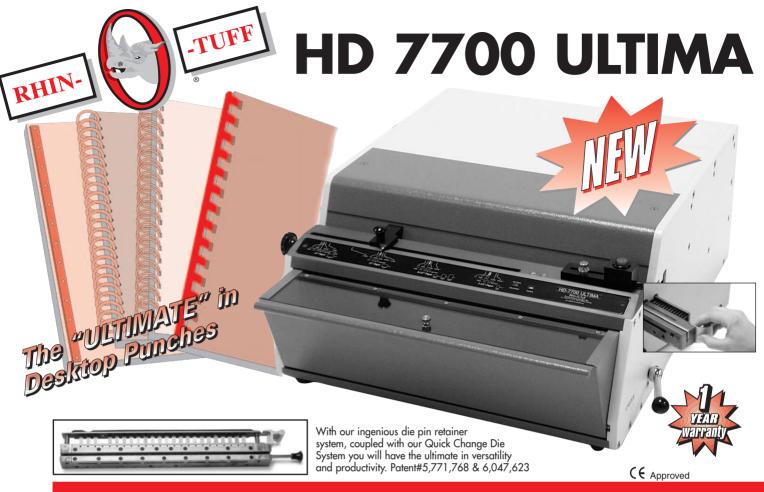

## 14" HEAVY DUTY ELECTRONIC OPEN END PUNCH

**FEATURES** (See Specifications on Back)

Patented Anti-Jam Feature Detects Punch Overload. Triggers Auto Reversing Function to Eliminate Punch Jams. Also features Manual Reversing as a Backup.

Rated up to 55 Sheets or 110 Pages of 20 lb. bond paper. The Number of Sheets Depends on the Paper Weight and Punch Pattern Used. (15,000 to 18,000 SPH). 90 Cycles Per Minute.

Punch up to 10 Plastic Mylar Sheets Regardless of Hole Pattern (depending on Mylar Mil thickness).

Patented "QCDS", Quick Change Die System. No Tools, Nothing to Take Apart. All Punch Pins Easily Disengage.

The HD 7700 Has more than 20 Interchangeable Dies Available with 12 Standard Hole Patterns.

Comes With Your Choice of one Standard Die. (Ask for Details)

14" Open Ended Punching, Allows for Wider Applications.

New Paper Entry Chute for easy paper insertion.

Extra High Capacity Waste Chip Tray with New View Access. No Sensors Needed.

Smooth, Quiet, Power on Demand Operation.

"Accu-Set" paper adjustment knob for fine adjustments on odd paper sizes.

Use Foot Pedal, Versa Switch, or Palm Switch

Extremely Durable All Metal Construction.

## MACHINE **SPECIFICATIONS** FLECTRICAL WEIGHT **DIMENSIONS** REQUIREMENTS VOLTS AC AMPS MACHINE SHIPPING HEIGHT WIDTH DEPTH Hz 80 lbs. 85 lbs. 8 1/2" 21" 22 1/2" 115 60 230 2 50 36.4 Kg 38.6 Kg 216 mm 534 mm 547 mm 12 Standard Punch Die Patterns Available. All Other Patterns Available Upon Request.