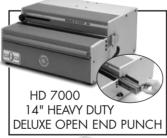

## 14" HEAVY DUTY ELECTRONIC OPEN END PUNCH

**FEATURES** (See Specifications on Back)

Patented Anti-Jam Feature Detects Punch Overload. Triggers Auto Reversing Function to Eliminate Punch Jams. Also features Manual Reversing as a Backup.

Rated up to 55 Sheets or 110 Pages of 20 lb. bond paper. The Number of Sheets Depends on the Paper Weight and Punch Pattern Used. (15,000 to 18,000 SPH). 90 Cycles Per Minute.

Punch up to 10 Plastic Mylar Sheets Regardless of Hole Pattern (depending on Mylar Mil thickness).

Patented "QCDS", Quick Change Die System. No Tools, Nothing to Take Apart. All Punch Pins Easily Disengage.

The HD 7700 Has more than 20 Interchangeable Dies Available with 12 Standard Hole Patterns.

Comes With Your Choice of one Standard Die. (Ask for Details)

14" Open Ended Punching, Allows for Wider Applications.

New Paper Entry Chute for easy paper insertion.

Extra High Capacity Waste Chip Tray with New View Access. No Sensors Needed.

Smooth, Quiet, Power on Demand Operation.

"Accu-Set" paper adjustment knob for fine adjustments on odd paper sizes.

Use Foot Pedal, Versa Switch, or Palm Switch

Extremely Durable All Metal Construction.