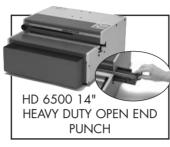

## 14" HEAVY DUTY ELECTRONIC OPEN END PUNCH

**FEATURES** (See Specifications on Back)

Patented Anti-Jam Feature Detects Punch Overload. Triggers Auto Reversing Function to Eliminate Punch Jams. Also features Manual Reversing as a Backup.

14" Open Ended Punching, Allows for Wider Applications.

New Paper Entry Chute for easy paper insertion.

Extra High Capacity Waste Chip Tray with New View Access. No Sensors Needed.

Smooth, Quiet, Power on Demand Operation.