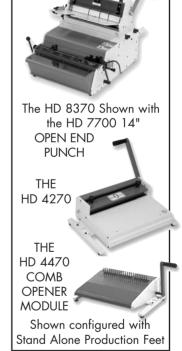

## 14" HEAVY DUTY ELECTRONIC OPEN END PUNCH

**FEATURES** (See Specifications on Back)

Patented Anti-Jam Feature Detects Punch Overload. Triggers Auto Reversing Function to Eliminate Punch Jams. Also features Manual Reversing as a Backup.

Patented "QCDS", Quick Change Die System. No Tools, Nothing to Take Apart. All Punch Pins Easily Disengage.

The HD 7700 Has more than 20 Interchangeable Dies Available with 12 Standard Hole Patterns.

Comes With Your Choice of one Standard Die. (Ask for Details)

14" Open Ended Punching, Allows for Wider Applications.

New Paper Entry Chute for easy paper insertion.

Extra High Capacity Waste Chip Tray with New View Access. No Sensors Needed.

Smooth, Quiet, Power on Demand Operation.