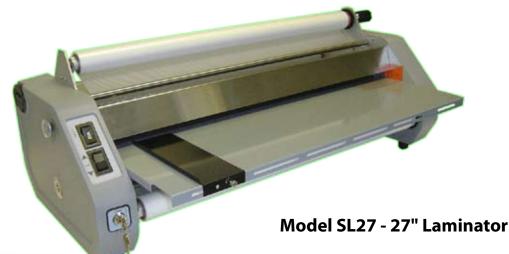

## School-Lam 27" ROLLER LAMINATOR

Put the fun back into laminating with the School-Lam SL27 laminator. Easy-to-use controls give the user the flexibility to handle many types of laminating projects without complicated displays and multiple buttons. Laminating is the proven way to enhance images, sharpen colors, and protect documents from water, dirt, handling, wrinkling, and tearing. The 1" core machine works great with Dry-Lam School-Lam laminating film or any film up to 3 mil thick. Accommodates roll laminating film up to 27" wide.

Made in USA

Model SL27 - 27" Laminator Height 15" Width 34" Depth (with feed tray) 20" Net Weight 66 Lbs. (Shipping Weight - 81lbs) Width of Lamination 27" Electrical (120V) 120V AC, 60Hz, 1400w Uses Standard 1" Core Film Fixed Speed with Reverse Film Accommodation up to 3 mil