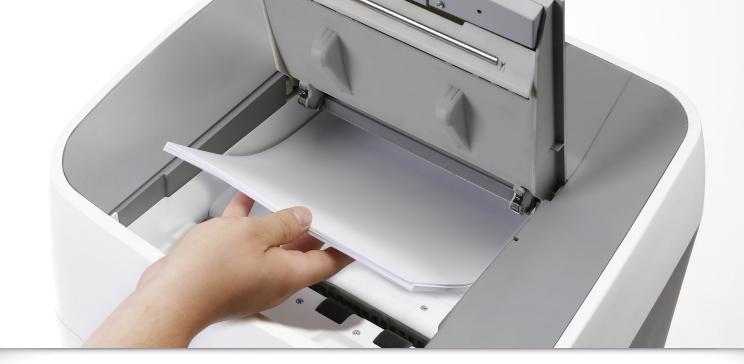

## Features | Benefits

- 300 sheet auto-feed shredder offers convenience and saves time
- Use internal bin for up to 300 full-sized sheets
- Use top manual feed for up to 14 sheets or odd-sized documents
- · Fast shredding of loose or stapled sheets at 85 per minute
- Oil-Free/Hassle-Free shredding maintains performance without maintenance

The auto-feed compartment holds up to 300 sheets of paper a time, making shredding stacks of paper quick and easy.

Use the manual feed for quick shredding of a few sheets at a time.

Easy-to-empty waste bin features a clear window for viewing shred level.