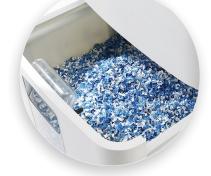

The auto-feed compartment holds up to 300 sheets of paper a time, making shredding stacks of paper quick and easy.

Use the manual feed for quick shredding of a few sheets at a time.

Easy-to-empty waste bin features a clear window for viewing shred level.