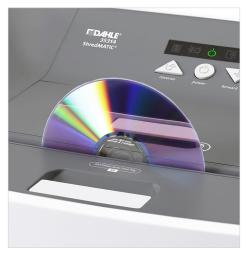

- · German engineered machine for trouble-free operation and peace of mind
- · Auto-lock/unlock feed compartment prevents access during use for greater security
- · Conserves energy by automatically shutting down when not in use
- · Shreds CDs, credit cards, paper clips, and staples

Powerful enough to shred CDs and DVDs for added data security.