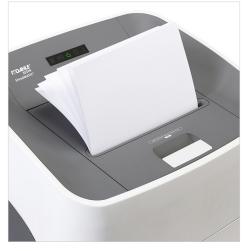

## Features | Benefits

- 300 sheet auto-feed shredder offers convenience and saves time
- Use internal bin for up to 300 full-sized sheets
- Use top manual feed for up to 14 sheets or odd-sized documents
- · Fast shredding of loose or stapled sheets at 85 per minute
- Oil-Free/Hassle-Free shredding maintains performance without maintenance

The auto-feed compartment holds up to 300 sheets of paper a time, making shredding stacks of paper quick and easy.

Use the manual feed for quick shredding of a few sheets at a time.

Easy-to-empty waste bin features a clear window for viewing shred level.