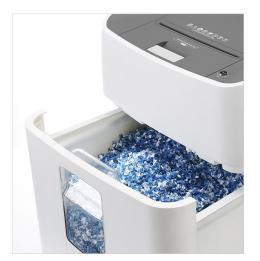

The auto-feed compartment holds up to 300 sheets of paper a time, making shredding stacks of paper quick and easy.

Use the manual feed for quick shredding of a few sheets at a time.

Easy-to-empty waste bin features a clear window for viewing shred level.