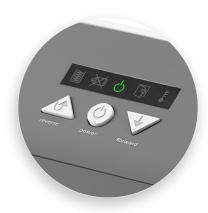

German Engineered

Security Level P-4 for the destruction of confidential documents.

Convenient, easy-to-use controls for simple operation.

 Automatic jam protection reverses motor in the event of an overfeed